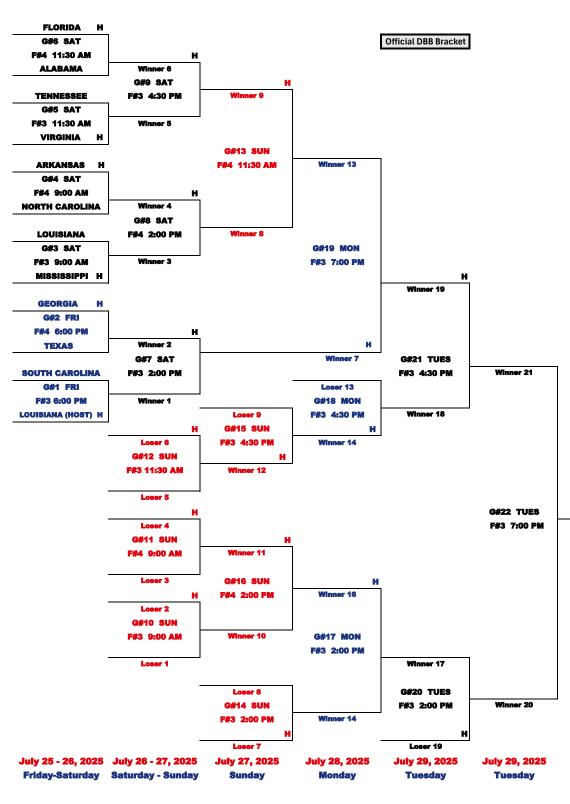

## MAJORS DIVISION 2025 WORLD SERIES

JULY 25-30, 2025
STERLINGTON, LOUISIANA
STERLINGTON SPORTS COMPLEX

G#23 WED F#3 10:00 AM ( If Necessary)

Note #1: If after Game #21, there are three (3) teams with one loss each, the team having played the most games will receive the Bye in Game #23. If two (2) teams have played the same number of games, they will draw for the Bye. If all teams have played the same number of games, then all will draw for the bye.

Note #2: If a team is required to play a doubleheader (consecutive games) a minimum rest period of 30 minutes will be granted between the games.

July 30, 2025 Wednesday